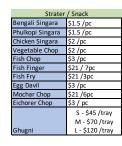

|                | Veg                             | Paneer         | Chicken                          | Mutton         | in course curry<br>Egg | Hilsa                           | Fish                            | Prawn        |
|----------------|---------------------------------|----------------|----------------------------------|----------------|------------------------|---------------------------------|---------------------------------|--------------|
|                | 100                             | i uncer        | S - \$45/tray                    | matton         | -66                    | THISU                           |                                 |              |
|                |                                 |                | M - \$70/tray                    |                |                        |                                 |                                 |              |
| Chaap          |                                 |                | L - \$120/tray                   |                |                        |                                 |                                 |              |
|                |                                 |                | S - \$45/tray                    | S - \$60/tray  | S - \$45/tray          |                                 |                                 |              |
|                |                                 |                | M - \$70/tray                    | M - \$90 /tray | M - \$70/tray          |                                 |                                 |              |
| Kosha          |                                 |                | L - \$120/tray                   | L - \$140/tray | L - \$120/tray         |                                 |                                 |              |
| Kosna          |                                 |                |                                  |                |                        |                                 |                                 |              |
|                |                                 |                | S - \$60/tray                    |                |                        |                                 |                                 |              |
| Special Kosha  |                                 |                | M - \$90 /tray<br>L - \$140/tray |                |                        |                                 |                                 |              |
| (Live Chicken) |                                 |                | 2 9210/110/                      |                |                        |                                 |                                 |              |
|                |                                 |                | S - \$45/tray                    | S - \$60/tray  | S - \$45/tray          |                                 | S - \$50/tray                   |              |
|                |                                 |                |                                  | M - \$90 /tray |                        |                                 | M - \$80/tray                   |              |
| Rezala         |                                 |                | L - \$120/tray                   | L - \$140/tray | L - \$120/tray         |                                 | L - \$130/tray                  |              |
|                |                                 | S - \$45/tray  | S - \$45/tray                    |                |                        |                                 |                                 |              |
|                |                                 | M - \$70/tray  | M - \$70/tray                    |                |                        |                                 |                                 |              |
| Butter Masala  | 3                               | L - \$120/tray | L - \$120/tray                   |                |                        | _                               |                                 |              |
|                | S - \$45/tray                   | S - \$45/tray  | S - \$45/tray                    | S - \$60/tray  | S - \$45/tray (8pc)    |                                 | S - \$50/tray                   | S - \$50/tra |
| Y              | M - \$70/tray                   | M - \$70/tray  | M - \$70/tray                    | M - \$90 /tray |                        |                                 | M - \$80/tray                   |              |
| Curry          | L - \$120/tray                  | L - \$120/tray | L - \$120/tray                   | L - \$140/tray | L - \$120/tray(24 pc)  |                                 | L - \$130/tray                  | L - \$130/ti |
|                | S - \$45/tray                   |                | 1                                |                |                        | 1                               | †                               | İ            |
|                | M - \$70/tray                   |                |                                  |                |                        |                                 | 1                               |              |
| Alo Dum        | L - \$120/tray                  |                | <u> </u>                         |                |                        |                                 | <u> </u>                        | <u> </u>     |
|                | S - \$45/tray<br>M - \$70/tray  |                |                                  |                |                        |                                 | 1                               |              |
| Cholar Dal     | L - \$120/tray                  |                |                                  |                |                        |                                 | 1                               |              |
|                | - +120,00y                      | S - \$45/tray  |                                  |                |                        | 1                               | 1                               |              |
|                |                                 | M - \$70/tray  |                                  |                |                        |                                 | 1                               |              |
| Matar Paneer   |                                 | L - \$120/tray |                                  |                |                        | 1                               |                                 |              |
|                | S - \$45/tray                   |                |                                  |                |                        |                                 |                                 |              |
| Chana Masala   | M - \$70/tray<br>L - \$120/tray |                |                                  |                |                        |                                 |                                 |              |
| Chanar Dalna   |                                 | -              |                                  |                |                        |                                 | 1                               |              |
| (Cottege Chee  |                                 |                |                                  |                |                        |                                 |                                 |              |
| curry)         | L - \$130/tray                  |                |                                  |                |                        |                                 |                                 |              |
|                | S - \$50/tray                   |                |                                  |                |                        |                                 |                                 |              |
|                | M - \$80/tray                   |                |                                  |                |                        |                                 |                                 |              |
| Eichor Kosha   | L - \$130/tray<br>1.5lb -\$40   | -              |                                  |                |                        | -                               |                                 | 1.5lb -\$45  |
|                | S - \$50/tray                   |                |                                  |                |                        |                                 |                                 | S - \$60/tra |
|                | M - \$80/tray                   |                |                                  |                |                        |                                 |                                 | M - \$90/tr  |
| Mocha Ghont    | o L - \$130/tray                |                |                                  |                |                        |                                 |                                 | L - \$140/tr |
|                | S - \$50/tray                   | S - \$50/tray  |                                  |                |                        |                                 |                                 |              |
| Decto          | M - \$80/tray                   | M - \$80/tray  |                                  |                |                        |                                 | 1                               |              |
| Posto          | L - \$130/tray                  | L - \$130/tray | +                                |                |                        | +                               | S - \$50/tray                   | S - \$50/tra |
|                |                                 |                |                                  |                |                        | 1                               | M - \$80/tray                   |              |
| Kaliya         |                                 |                |                                  |                |                        |                                 | L - \$130/tray                  |              |
|                | S - \$50/tray                   | S - \$50/tray  | S - \$50/tray                    |                |                        |                                 | S - \$50/tray                   |              |
|                | M - \$80/tray                   | M - \$80/tray  | M - \$80/tray                    |                |                        | 1                               | M - \$80/tray                   |              |
| Kofta curry    | L - \$130/tray<br>S - \$50/tray | L - \$130/tray | L - \$130/tray                   |                |                        |                                 | L - \$130/tray                  | <u> </u>     |
|                | S - \$50/tray<br>M - \$80/tray  |                |                                  |                |                        | 1                               | 1                               |              |
| Dhoka Dalna    | L - \$130/tray                  |                |                                  |                |                        |                                 | 1                               |              |
|                |                                 |                |                                  |                | S - \$50/tray          | S - \$80/tray                   | S - \$50/tray                   | S - \$50/tra |
|                |                                 |                |                                  |                | M - \$80/tray          | M - \$120/tray                  |                                 |              |
| Bhapa          |                                 |                |                                  |                | L - \$130/tray         | L - \$180/tray                  | L - \$130/tray                  |              |
|                |                                 |                |                                  |                |                        | S - \$80/tray<br>M - \$120/tray | S - \$50/tray                   | S - \$50/tra |
| Sorshe         |                                 |                |                                  |                |                        | L - \$120/tray                  | M - \$80/tray<br>L - \$130/tray | L - \$130/tr |
| JOISINE        |                                 |                | 1                                | 1              |                        | _ +_00, ady                     | + = 507 ci u y                  | S - \$50/tra |
|                |                                 |                |                                  |                |                        | 1                               | 1                               | M - \$80/tr  |
| Malai Curry    |                                 |                |                                  |                |                        |                                 |                                 | L - \$130/t  |
|                |                                 |                | S - \$45/tray                    |                |                        |                                 |                                 |              |
|                |                                 |                | M - \$70/tray                    |                |                        |                                 |                                 |              |
| Chilly Chicken | a 16oz box - \$20               |                | L - \$120/tray                   |                |                        |                                 | 1                               | L            |